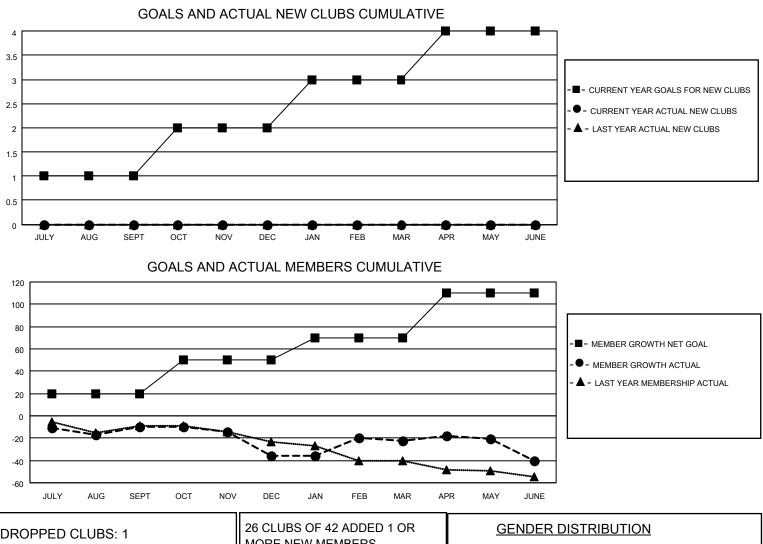

## LOCATION IOWA

**District 9 NE** 

Results as of: 6/30/2023

| Clubs                 |               |           |               | Members               |                         |                         |                                                    |
|-----------------------|---------------|-----------|---------------|-----------------------|-------------------------|-------------------------|----------------------------------------------------|
| RESULTS FOR 2022-2023 |               |           |               | RESULTS FOR 2022-2023 |                         |                         |                                                    |
| QUARTER               | NEW CLUB GOAL | NEW CLUBS | DROPPED CLUBS | QUARTER MEM           | IBER GROWTH NET<br>GOAL | MEMBER GROWTH<br>ACTUAL | DROPPED<br>MEMBERS ACTUAL<br>(including transfers) |
| JULY/AUG/SEPT         | 1             | 0         | 0             | JULY/AUG/SEPT         | 20                      | 20                      | 29                                                 |
| OCT/NOV/DEC           | 1             | 0         | 0             | OCT/NOV/DEC           | 30                      | 13                      | 38                                                 |
| JAN/FEB/MAR           | 1             | 0         | 0             | JAN/FEB/MAR           | 20                      | 35                      | 21                                                 |
| APR/MAY/JUNE          | 1             | 0         | 1             | APR/MAY/JUNE          | 40                      | 33                      | 50                                                 |

| DROPPED CLUBS: 1 |     | MORE NEW MEMBERS          | GENDER DISTRIBUTION       |              |  |
|------------------|-----|---------------------------|---------------------------|--------------|--|
|                  |     |                           | MALE                      | 862 (75.48%) |  |
|                  |     |                           | FEMALE                    | 280 (24.52%) |  |
| DROPPED MEMBERS  |     |                           | NON BINARY                | 0 (0.00%)    |  |
|                  | 40  |                           | PREFER NOT TO ANSWER      | 0 (0.00%)    |  |
| DECEASED         | 16  |                           |                           |              |  |
| CLUB CANCELLED   | 0   | CLICK HERE FOR CUMULATIVE | TOTAL FAMILY UNIT MEMBERS | s 160        |  |
| OTHER            | 122 | MEMBERSHIP DATA           |                           |              |  |
| TOTAL            | 138 |                           | FAMILY MEMBERS PAYING HA  | LF DUES 80   |  |
|                  |     |                           |                           |              |  |
|                  |     |                           |                           |              |  |